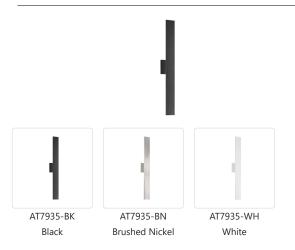

## **DESCRIPTION**

Timeless simplicity with versatile purpose is offered with this wall sconce that measures 35 inches in length. Vesta mounts horizontally or vertically from a matching aluminum square affixed in the middle of the rectangular beam of formed aluminum. The concealed LEDs illuminate the mounting plane creating pool of light on the wall. Vesta is available in three different finishes: black or white powder coating and brushed nickel.