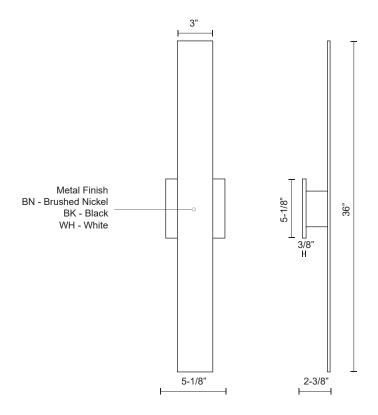

### **SPECIFICATION DETAILS**

| Fixture Dimensions      | W3" x H36" x E2-3/8"                                       |
|-------------------------|------------------------------------------------------------|
| Light Source            | AC LED Module                                              |
| Wattage                 | 41W                                                        |
| Total Lumens            | 3200lm                                                     |
| <b>Delivered Lumens</b> | BK-1985lm; BN-2013lm; WH-2116lm;                           |
| Voltage                 | 120V                                                       |
| Color Temperature       | 3000K                                                      |
| CRI (Ra)                | 90CRI                                                      |
| Optional Color Temps    | 2700K - 5000K Available, Minimum Order Quantities<br>Apply |
| LED Rated Life          | 50,000 hours                                               |
| Dimming                 | 100% - 10%, ELV Dimmer (Not Included)                      |
| Glass Details           | Frosted Glass                                              |
| ADA Compliant           | Yes                                                        |
| Location                | Wet                                                        |
| Illumination Direction  | Backlit                                                    |
| Mounting Style          | All Orientation; Wall;                                     |
| Canopy Dimensions       | W5-1/8" x H5-1/8" x E3/8"                                  |
| Paint Finish            | BK02; BN02; WH02;                                          |